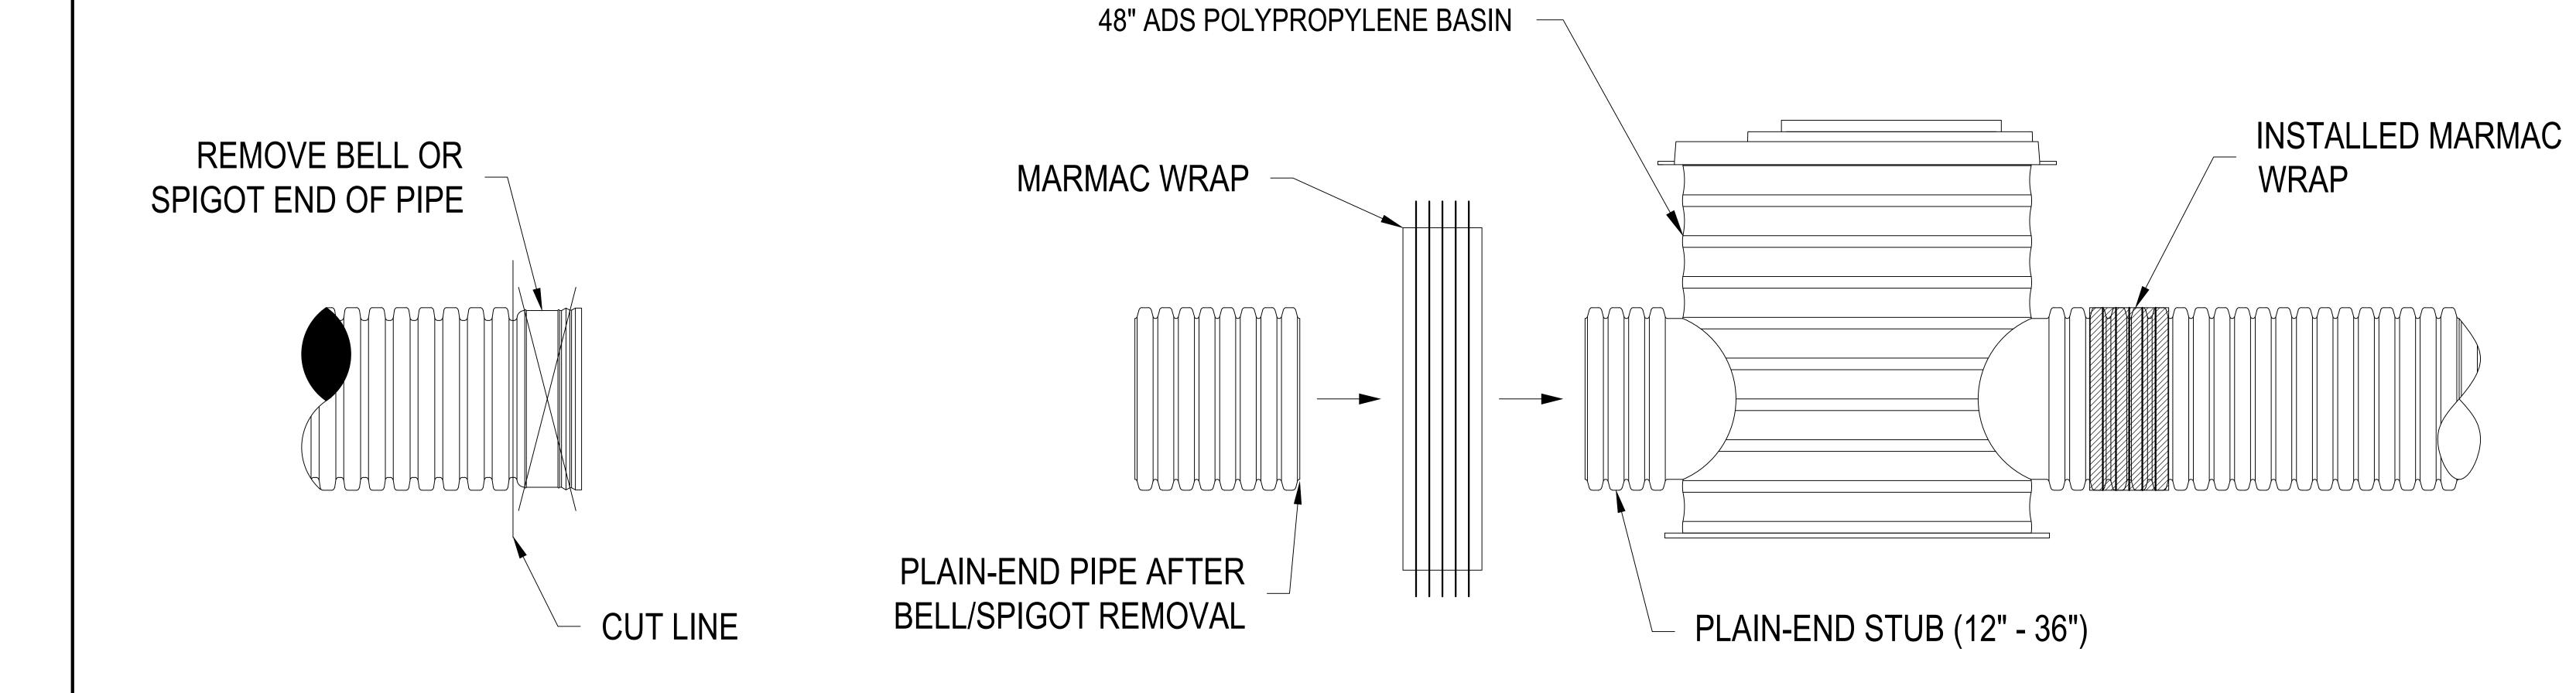

STANDARD DETAIL

48 IN POLYPROPYLENE BASIN
W/ MARMAC WRAP CONNECTION

DRAWIMG NUMBER STD - 210

4640 TRUEMAN BLVD HILLIARD, OH 43026 DRAWN BY: NMH

DATE: 03/01/23

OK'S BY:

OH 43026

| SCALE: | NTS | |
| SHEET: | 1 | | | | | | | | |